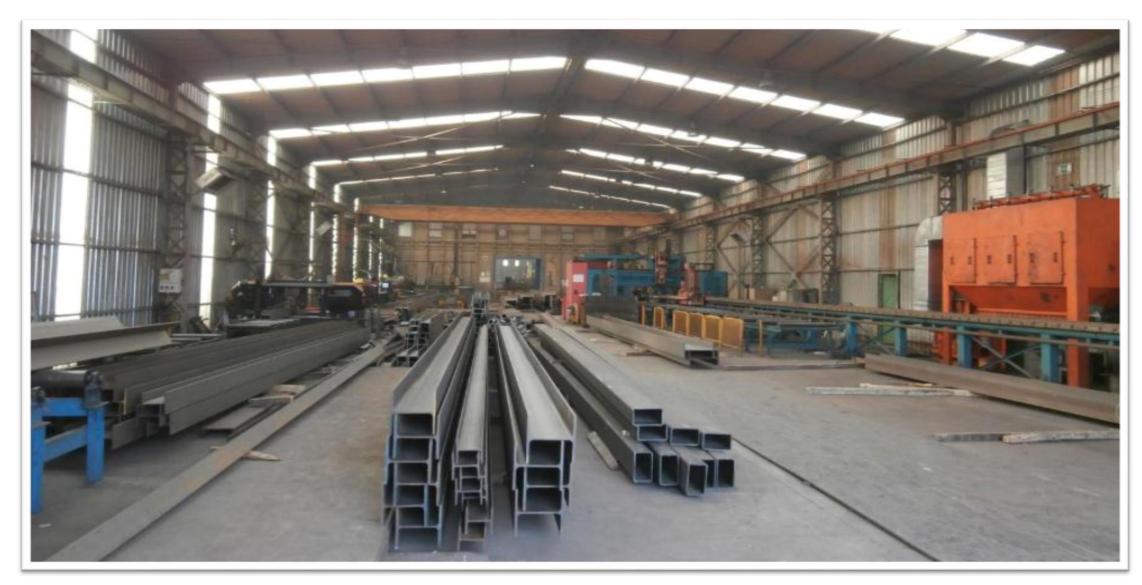

Closed Paint Shop







#### **CAPACITY INFORMATION**

- According to project type 1750 tons average per month manufacturing capacity.
- **❖ 21.000 tons per year capacity in totally.**















- **\* 4 Continent**
- \* 14 Country
- \* Over 170 Completed Succesfull **Project**





#### **BUSINESS EXPRINCES**

## Industrial Facilicities;

- Power Plants,
- Cement Plants,
- Dam Equipments,
- Conveyor Systems.







#### Bridges;

- Continuous Span Bridges,
- Beam Bridges,
- Girder Bridges,
- Cable Stayed Bridges.







#### Functional Structures;

- Shopping Malls,
- Stadiums,
- Sport Complex,
- Special Buildings.

# FACTORY PICTURES































#### **MANUFACTURING HALL**















#### **MANUFACTURING HALL**















#### **PRE-MANUFACTURING HALL**











**VOORTMAN V200 Plate Drilling Bench**with CNC Controlled

FICEP 1203 DB Profile Cutting and Drilling Bench with CNC Controlled









**MESSER Oxy Cutting Bench with CNC Controlled** 

**DISPA Semi-Auto Bend Saw** 









**ŞAFER Shear 6 meters** 

FICEP 1201 DF Profile Cutting Bench with CNC Controlled















**Heat and Humidity Controlled Paint Shop** 









**Manuel Sand-Blasting Machine** 

**Automatic Sand-Blasting Machine** 















**Stocking Area Loading Area** 









- ✓ Quality Management Systems (ISO 9001)
- ✓ Environmental Management System (ISO 14001)
- ✓ Occupational Health and Safety Management
   Systems (OHSAS 18001)
- √ Welding Adequacy (ISO 3834-2)
- ✓ Technical requirements for the execution of steel structures
   (EN 1090-2 CE Markin