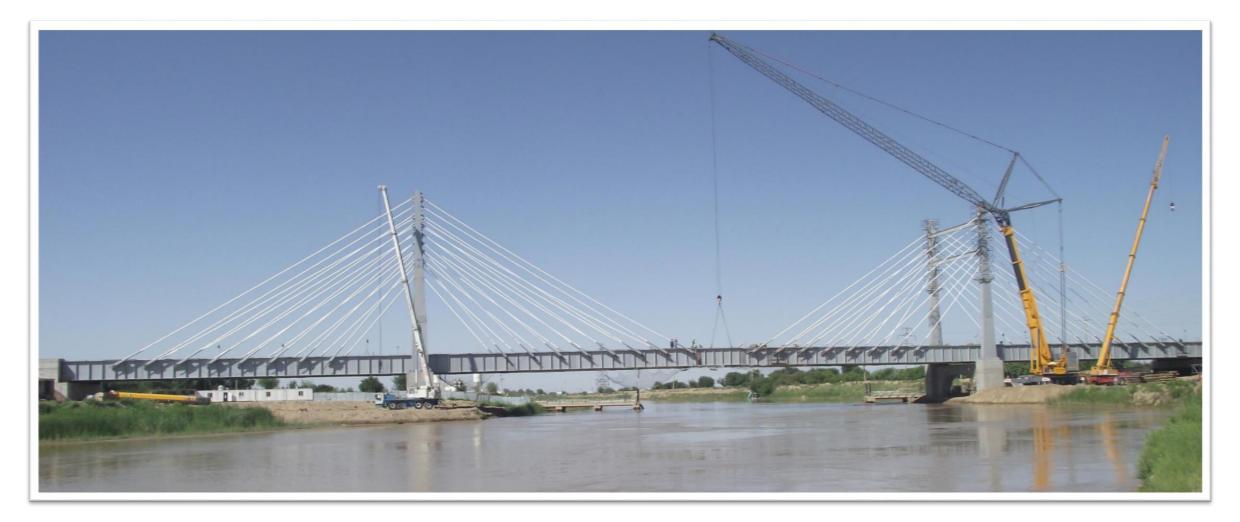

### **STREAMWAY DEVELOPMENT**

Name: Gökçe Bridge

Lenght: 225 meter

Weight: 1800 tons

**Client**: Streamway Development

**Type**: Cable Stayed Bridge

**Location : Turkmenistan** 