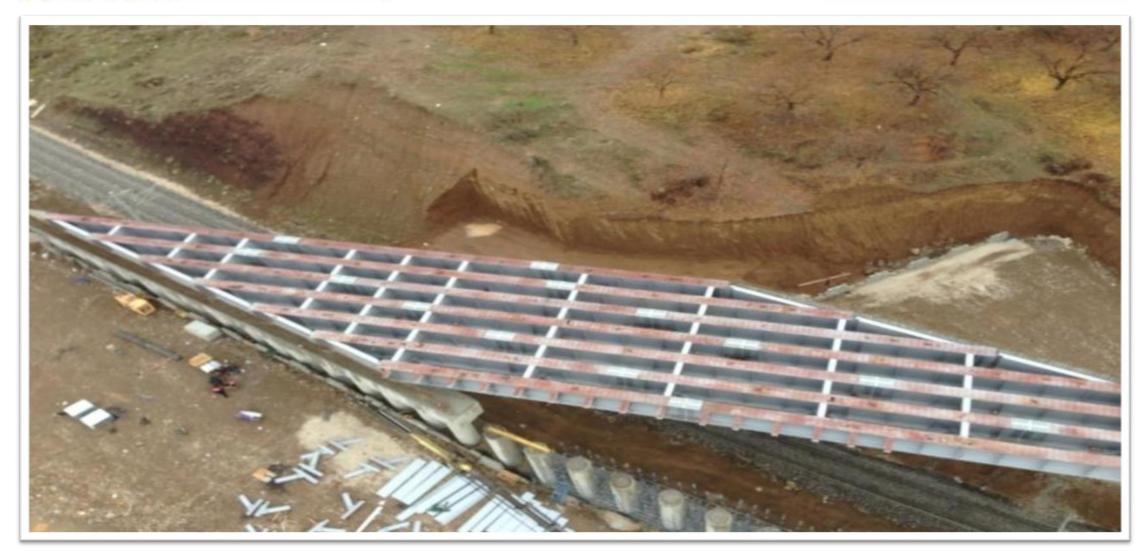

### **STREAMWAY DEVELOPMENT**

Name: Gökçe Bridge

Lenght: 225 meter

Weight: 1800 tons

**Client**: Streamway Development

**Type**: Cable Stayed Bridge

**Location : Turkmenistan** 

### **STREAMWAY DEVELOPMENT**

4 Pcs Cable Stayed Bridge – 2 pcs 3 x 33 meter Constinous Span Bridge Project 2010 **4650 TONS - TURKMENISTAN** 

Lenght: 3 x 52 meter

2 x 32 meter

1 x 41 meter

1 x 36 meter

1 x 42 meter