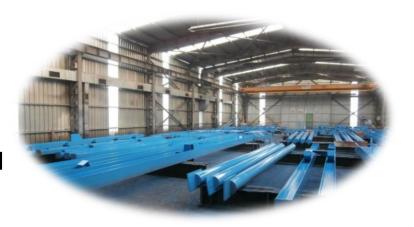

# 5685

BÜLBÜLOĞLU STEEL INDUSTRIES CORPORATION



# COMPANY INFORMATION













#### **CORPORATE STRUCTURE**

















\* 22.000 m2 Closed Area

2.500 m2 Climate Controlled Closed Paint Shop







#### **CAPACITY INFORMATION**

- According to project type 1750 tons average per month manufacturing capacity.
- **❖ 21.000 tons per year capacity in totally.**















- **\* 4 Continent**
- \* 14 Country
- \* Over 170 Completed Succesfull **Project**





#### **BUSINESS EXPRINCES**

## Industrial Facilicities;

- Power Plants,
- Cement Plants,
- Dam Equipments,
- Conveyor Systems.







#### Bridges;

- Continuous Span Bridges,
- Beam Bridges,
- Girder Bridges,
- Cable Stayed Bridges.







#### Functional Structures;

- Shopping Malls,
- Stadiums,
- Sport Complex,
- Special Buildings.

# FACTORY PICTURES































#### **MANUFACTURING HALL**















#### **MANUFACTURING HALL**















#### **PRE-MANUFACTURING HALL**











**VOORTMA