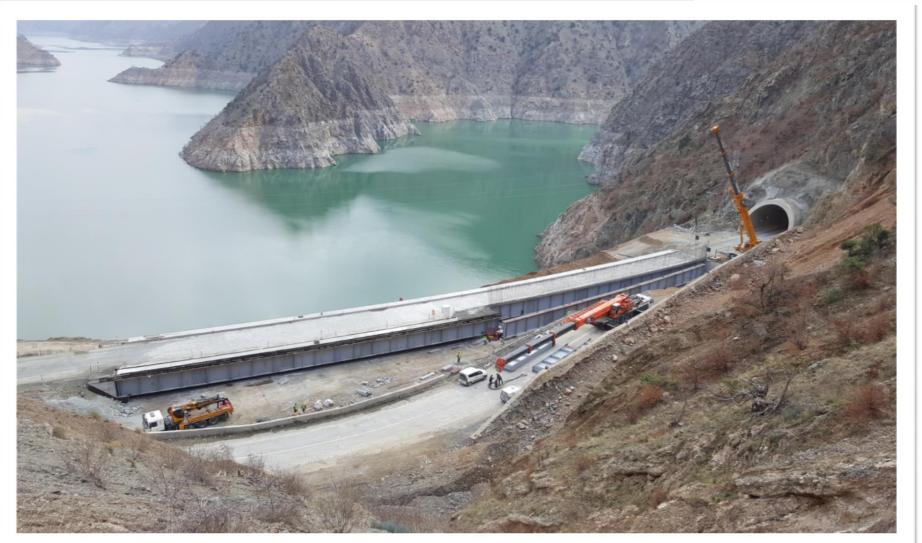

## **EBD ENERGY UNAL CONSTRUCTION**

SERAP HYDROELECTRIC POWER PLANT KARS / 1000 TONS / 2011