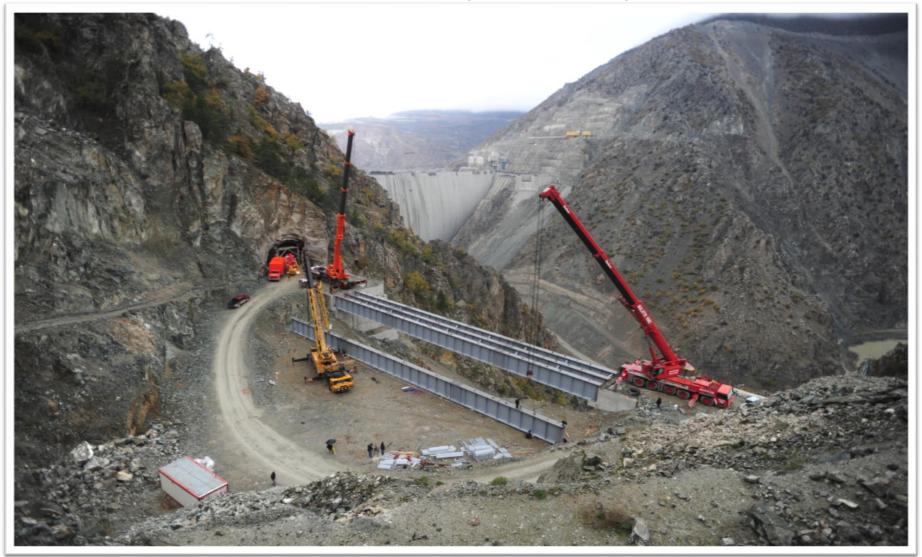

## **EBD ENERGY UNAL CONSTRUCTION**

SERAP HYDROELECTRIC POWER PLANT KARS / 1000 TONS / 2011

### **STREAMWAY DEVELOPMENT**

Name: Gökçe Bridge

Lenght: 225 meter

Weight: 1800 tons

**Client**: Streamway Development

**Type**: Cable Stayed Bridge

**Location : Turkmenistan** 