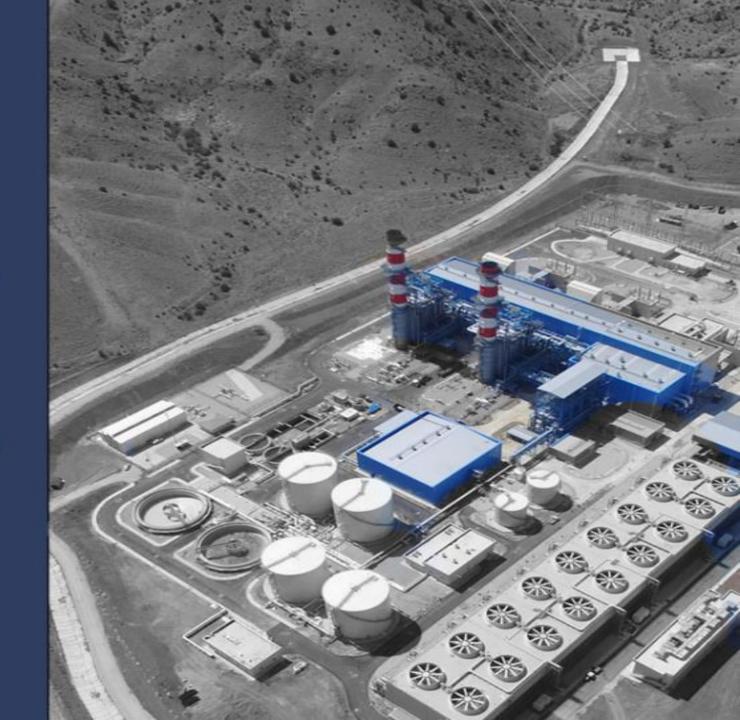

#### **GAMA POWER SYSTEM ENG. INC.**

840 MW Ic Anadolu Combined Cycle Power Plant 5000 Tons / Kırıkkale / 2014 - 2015