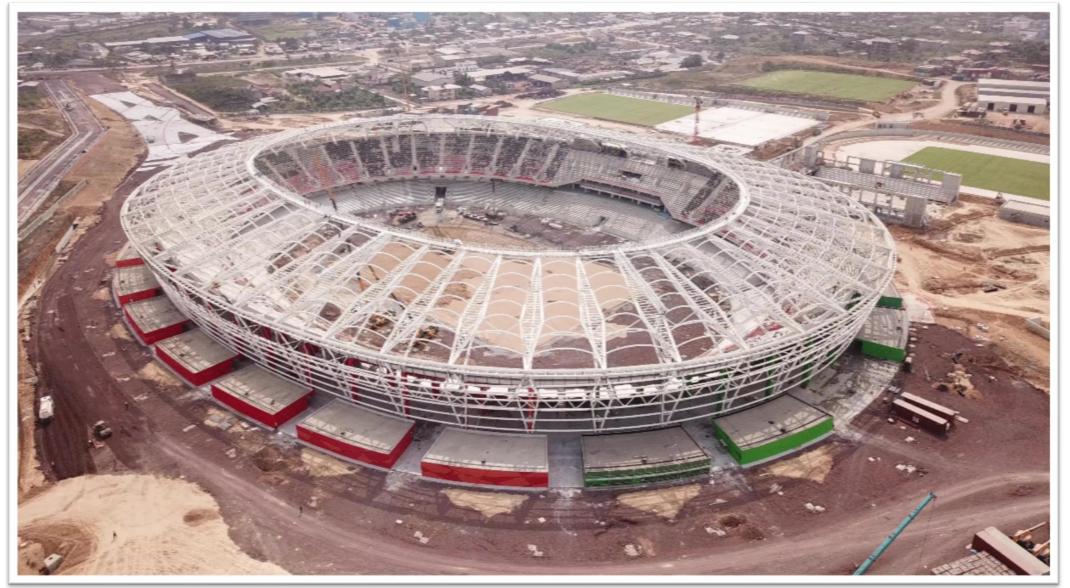

# YENIGÜN CONSTRUCTION

JAPOMA STADIUM AND SPORT COMPLEX MANUFACTURING AND ERECTION / 6000 TONS / DOUALA - CAMEROON