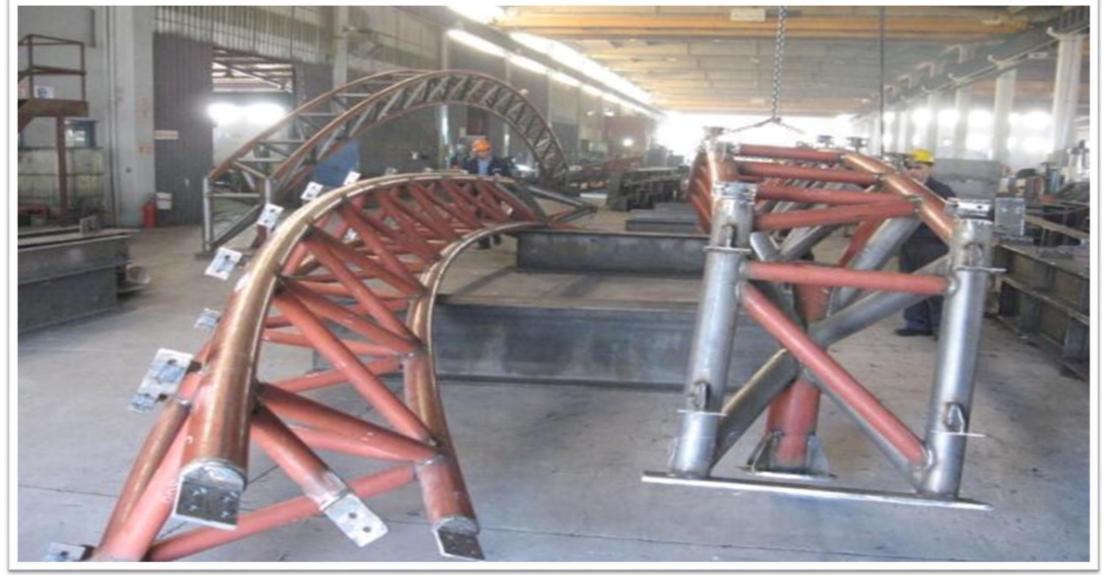

### **FAYAT BARBOT**

### **FAYAT BARBOT**

Dakar OA1-OA2-OA3 Bridges – 2570 Tons – Senegal