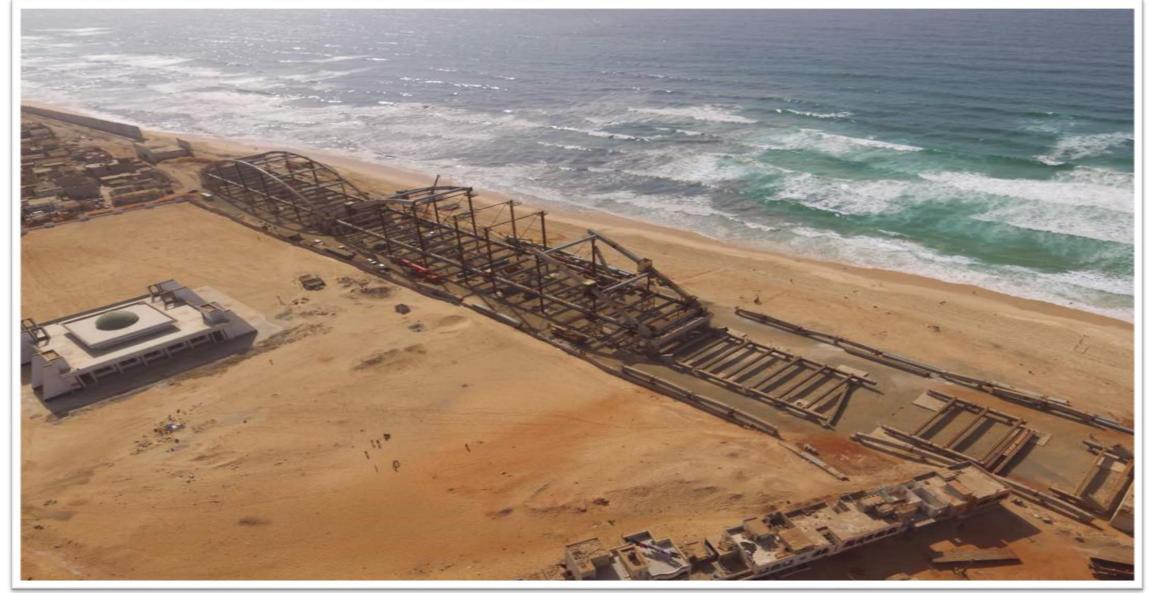

### **FAYAT BARBOT**

### **FAYAT BARBOT**

Dakar OA1-OA2-OA3 Bridges – 2570 Tons – Senegal