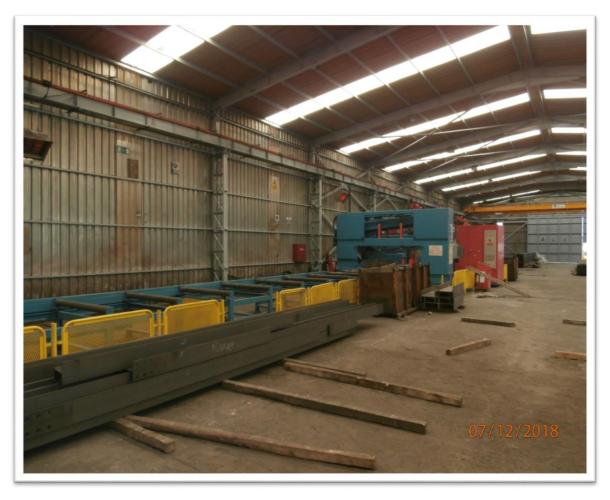

#### **MANUFACTURING HALL**

**DISPA Semi-Auto Bend Saw** 

**ŞAFER Shear 6 meters** 

FICEP 1201 DF Profile Cutting Bench with CNC Controlled

**Heat and Humidity Controlled Paint Shop** 

**Manuel Sand-Blasting Machine** 

**Automatic Sand-Blasting Machine** 