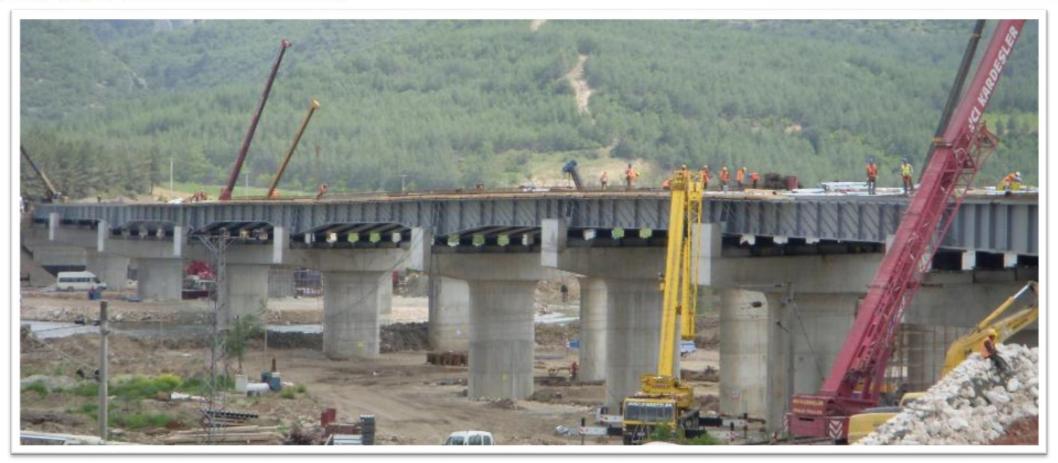

1 x 46 meter

**Type: Continuous Span Girder Bridge** 

Weight: 2455 tons **Location: Sakarya** 