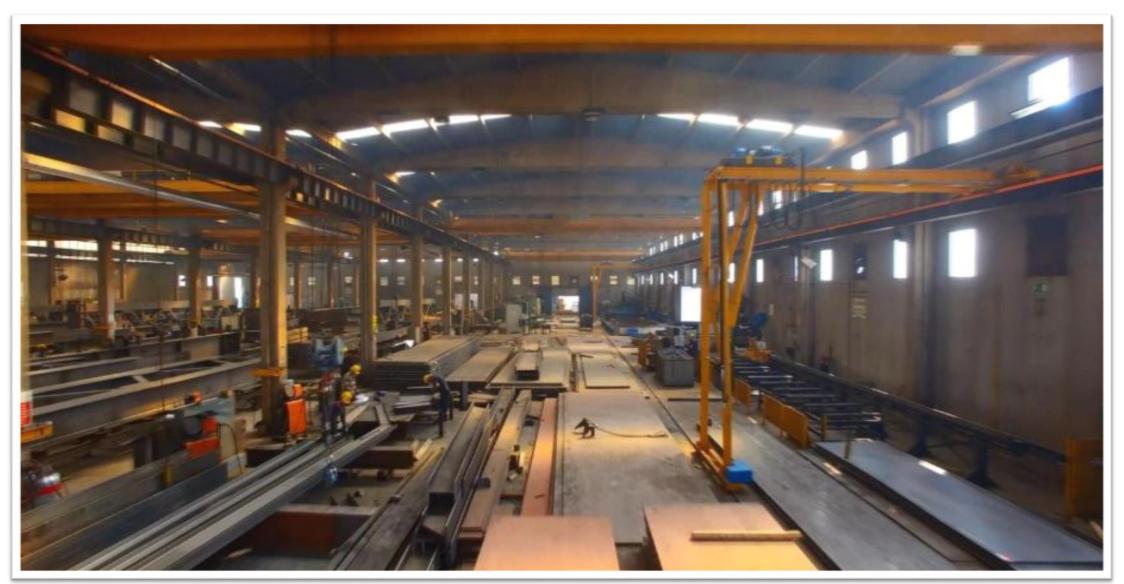

PORATE STRUCTURE**

















\* 22.000 m2 Closed Area

2.500 m2 Climate Controlled Closed Paint Shop







#### **CAPACITY INFORMATION**

- According to project type 1750 tons average per month manufacturing capacity.
- **❖ 21.000 tons per year capacity in totally.**















- **\* 4 Continent**
- \* 14 Country
- \* Over 170 Completed Succesfull **Project**





#### **BUSINESS EXPRINCES**

## Industrial Facilicities;

- Power Plants,
- Cement Plants,
- Dam Equipments,
- Conveyor Systems.







#### Bridges;

- Continuous Span Bridges,
- Beam Bridges,
- Girder Bridges,
- Cable Stayed Bridges.







#### Functional Structures;

- Shopping Malls,
- Stadiums,
- Sport Complex,
- Special Buildings.

# FACTORY PICTURES































#### **MANUFACTURING HALL**















#### **MANUFACTURING HALL**















#### **PRE-MANUFACTURING HALL**











**VOORTMAN V200 Plate Drilling Bench**with CNC Controlled

FICEP 1203 DB Profile Cutting and Drilling Bench with CNC Controlled









**MESSER Oxy Cutting Bench with CNC Controlled** 

**DISPA Semi-Auto Bend Saw** 









**ŞAFER Shear 6 meters** 

FICEP 1201 DF Profile Cutting Bench with CNC Controlled















**Heat and Humidity Controlled Paint Shop** 









**Manuel Sand-Blasting Machine** 

**Automatic Sand-Blasting Machine** 















**Stocking Area Loading Area** 









- ✓ Quality Management Systems (ISO 9001)
- ✓ Environmental Management System (ISO 14001)
- ✓ Occupational Health and Safety Management
   Systems (OHSAS 18001)
- √ Welding Adequacy (ISO 3834-2