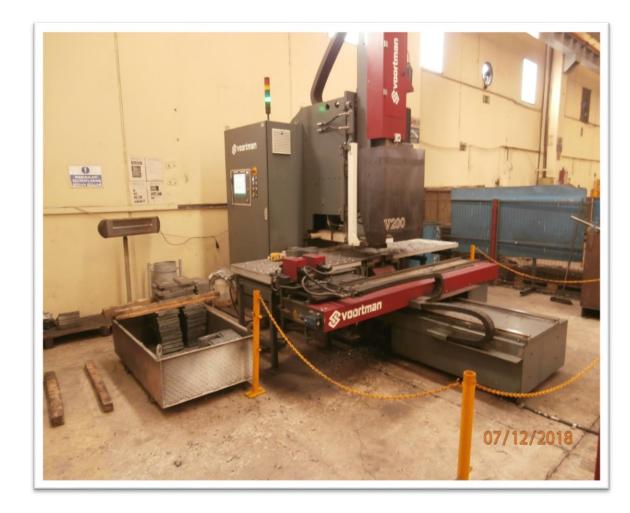

#### **MANUFACTURING HALL**

#### **PRE-MANUFACTURING HALL**

**VOORTMAN V200 Plate Drilling Bench**with CNC Controlled

FICEP 1203 DB Profile Cutting and Drilling Bench with CNC Controlled

**MESSER Oxy Cutting Bench with CNC Controlled** 