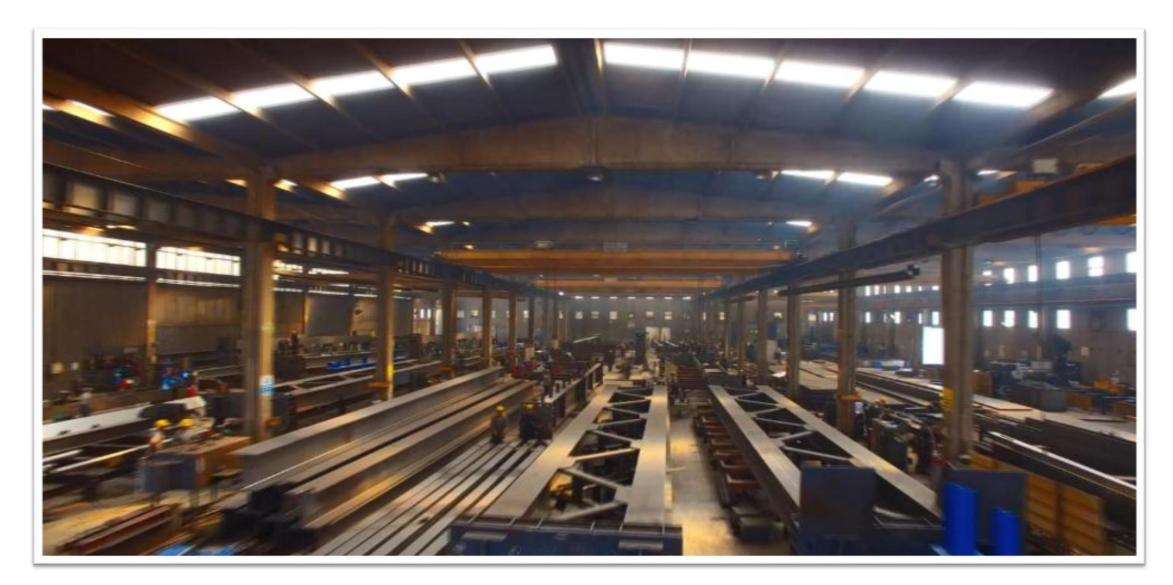

00 m2 Closed Area

2.500 m2 Climate Controlled Closed Paint Shop







#### **CAPACITY INFORMATION**

- According to project type 1750 tons average per month manufacturing capacity.
- **❖ 21.000 tons per year capacity in totally.**















- **\* 4 Continent**
- \* 14 Country
- \* Over 170 Completed Succesfull **Project**





#### **BUSINESS EXPRINCES**

## Industrial Facilicities;

- Power Plants,
- Cement Plants,
- Dam Equipments,
- Conveyor Systems.







#### Bridges;

- Continuous Span Bridges,
- Beam Bridges,
- Girder Bridges,
- Cable Stayed Bridges.







#### Functional Structures;

- Shopping Malls,
- Stadiums,
- Sport Complex,
- Special Buildings.

# FACTORY PICTURES































#### **MANUFACTURING HALL**















#### **MANUFACTURING HALL**















#### **PRE-MANUFACTURING HALL**











**VOORTMAN V200 Plate Drilling Bench**with CNC Controlled

FICEP 1203 DB Profile Cutting and Drilling Bench with CNC Controlled









**MESSER Oxy Cutting Bench with CNC Controlled** 

**DISPA Semi-Auto Bend Saw** 









**ŞAFER Shear 6 meters** 

FICEP 1201 DF Profile Cutting Bench with CNC Controlled















**Heat and Humidity Controlled Paint Shop** 









**Manuel Sand-Blasting Machine** 

**Automatic Sand-Blasting Machine** 















**Stocking Area Loading Area** 









- ✓ Quality Management Systems (ISO 9001)
- ✓ Environmental Management System (ISO 14001)
- ✓ Occupational Health and Safety Management
   Systems (OHSAS 18001)
- √ Welding Adequacy (ISO 3834-2)
- ✓ Technical requirements for the execut