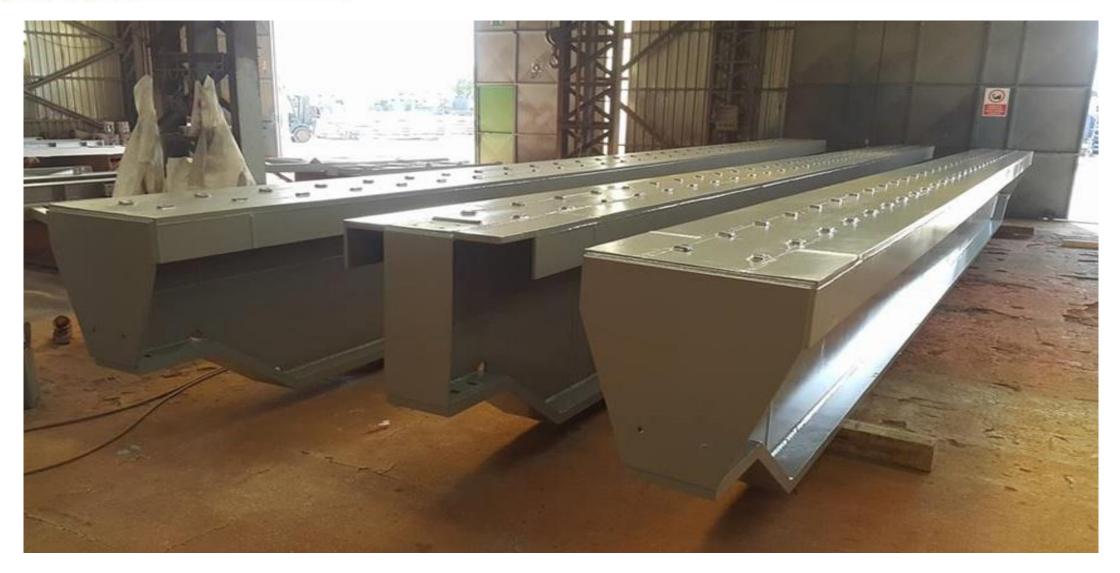

#### Bridges;

- Continuous Span Bridges,
- Beam Bridges,
- Girder Bridges,
- Cable Stayed Bridges.

### **STREAMWAY DEVELOPMENT**

Name: Gökçe Bridge

Lenght: 225 meter

Weight: 1800 tons

**Client**: Streamway Development

**Type**: Cable Stayed Bridge

**Location : Turkmenistan** 

# **OTARIO CONSTRUCTION - ARZUW BRIDGE**

Lenght: 150 meters Weight: 2100 tons

: Girder Bridge Type **Location: Turkmenistan** 

# **ARTVIN-ERZURUM BRIDGES / SISTEM INC. / 3120 TONS**

48 METERS LENGHT / GIRDER BRIDGE / 450 TONS / ARTVIN

# **ARTVIN-ERZURUM BRIDGE**

Name: Artvin Bridge 1

Lenght: 57 meter Weight: 530 tons

: Dogus Holding Client : Girder Bridge Type

**Location : Artvin - Turkey** 

# **HEKIMHAN BRIDGES**

Name: Hekimhan 1 Bridge

Lenght: 55 meter

Weight: 500 tons

Client: Kolin Inc.

Type: Girder Bridge

Location: Malatva / Turkev