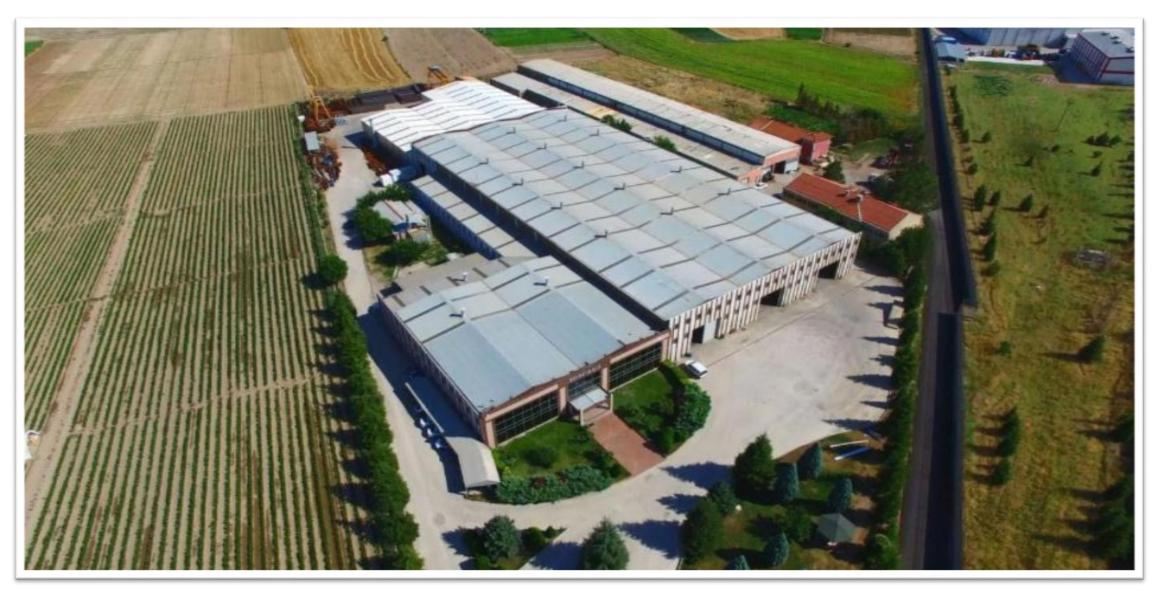

#### **CORPORATE STRUCTURE**

\* 22.000 m2 Closed Area

2.500 m2 Climate Controlled Closed Paint Shop

#### **CAPACITY INFORMATION**

- According to project type 1750 tons average per month manufacturing capacity.
- **❖ 21.000 tons per year capacity in totally.**

- **\* 4 Continent**
- \* 14 Country
- \* Over 170 Completed Succesfull **Project**