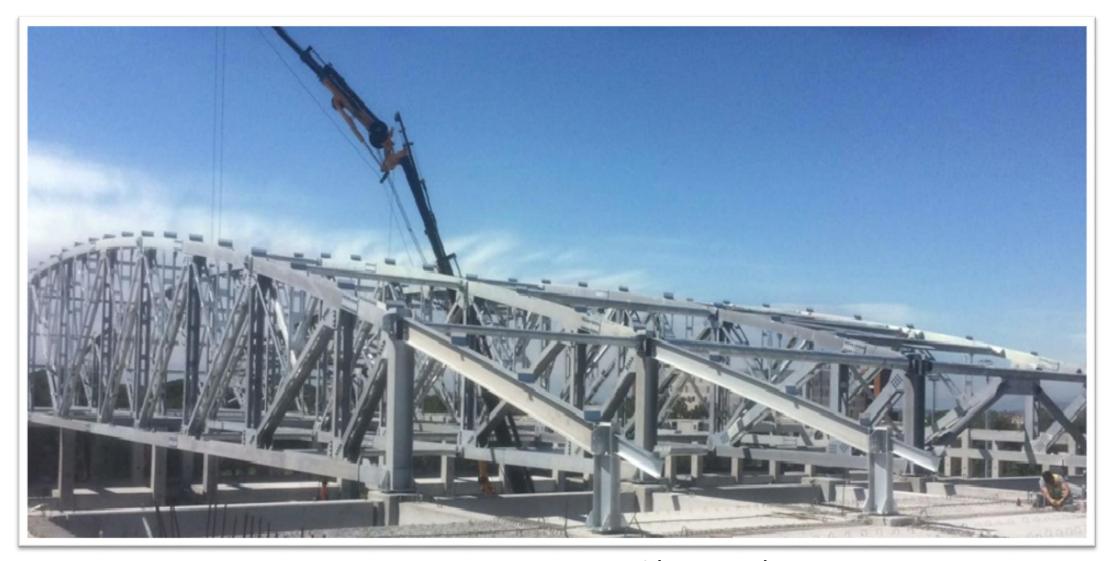

# **DILER HOLDING**

Cornellia Diamond Congress Center Roof / 1050 tons / Antalya

(Span 60 meters)