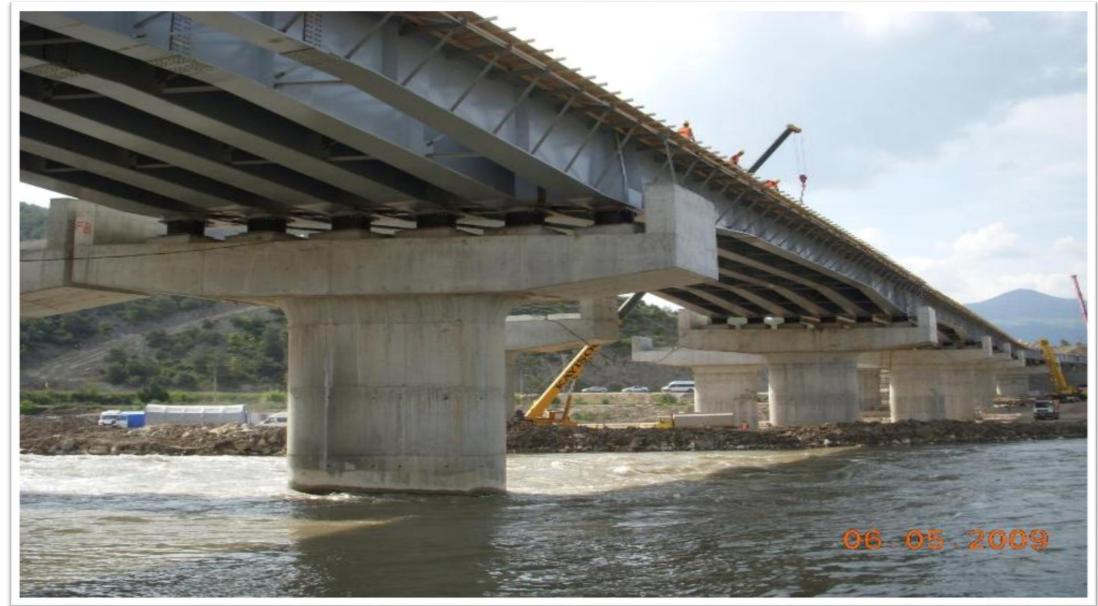

LOPMENT**





Name: Gökçe Bridge

Lenght: 225 meter

Weight: 1800 tons

**Client**: Streamway Development

**Type**: Cable Stayed Bridge

**Location : Turkmenistan** 













# **OTARIO CONSTRUCTION - ARZUW BRIDGE**



Lenght: 150 meters Weight: 2100 tons

: Girder Bridge Type **Location: Turkmenistan** 













# **ARTVIN-ERZURUM BRIDGES / SISTEM INC. / 3120 TONS**



48 METERS LENGHT / GIRDER BRIDGE / 450 TONS / ARTVIN













### **STREAMWAY DEVELOPMENT**



4 Pcs Cable Stayed Bridge – 2 pcs 3 x 33 meter Constinous Span Bridge Project 2010 **4650 TONS - TURKMENISTAN** 

















Lenght: 3 x 52 meter

2 x 32 meter

1 x 41 meter

1 x 36 meter

1 x 42 meter

1 x 46 meter

**Type: Continuous Span Girder Bridge** 

Weight: 2455 tons **Location: Sakarya** 

















# **ARTVIN-ERZURUM BRIDGE**















Name: Artvin Bridge 1

Lenght: 57 meter Weight: 530 tons

: Dogus Holding Client : Girder Bridge Type

**Location : Artvin - Turkey** 



# **HEKIMHAN BRIDGES**





Name: Hekimhan 1 Bridge

Lenght: 55 meter

Weight: 500 tons

Client: Kolin Inc.

Type: Girder Bridge

Location: Malatva / Turkev





# Our contact information to below

Phone : +(90) 312 254 0 254

Fax : +(90) 312 254 0 255

E-Mail : info@bces.com.tr

If you see more details, please you could visit our web sites.

www.bces.com.tr