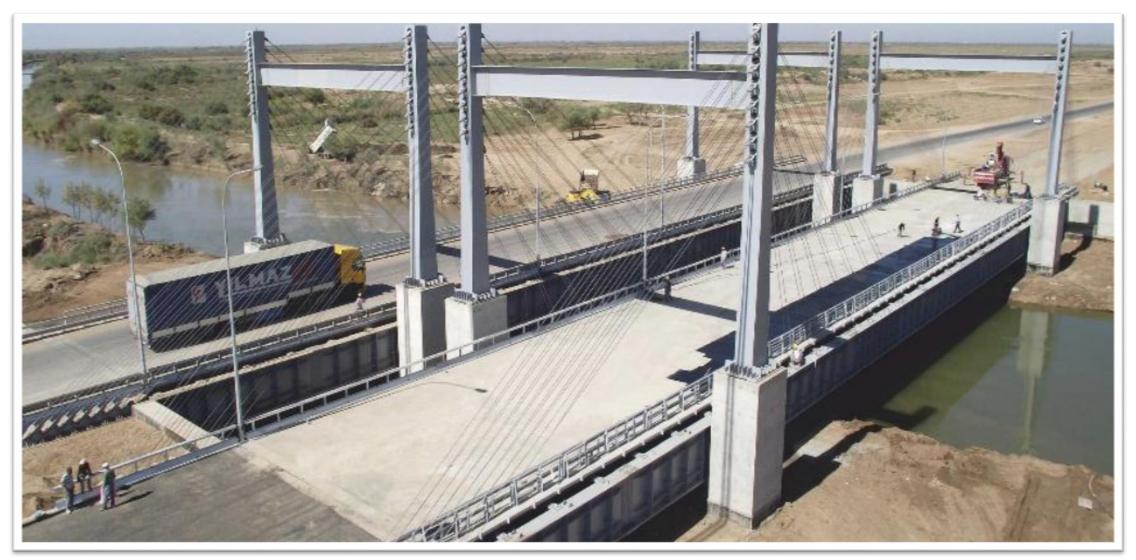

ATLANTIS SHOPPING MALL STEEL CONSTRUCTION ANKARA / 500 TONS / 2010



# **KONTURSEL TRADE INC.**





MALL-DOVA SM SKYLIGHT CARRIER MANUFACTURING AND ERECTION MOLDOVA / 480 TONS / 2008



### **FAYAT BARBOT**







### **FAYAT BARBOT**





Dakar OA1-OA2-OA3 Bridges – 2570 Tons – Senegal



### **STREAMWAY DEVELOPMENT**





Name: Gökçe Bridge

Lenght: 225 meter

Weight: 1800 tons

**Client**: Streamway Development

**Type**: Cable Stayed Bridge

**Location : Turkmenistan** 













# **OTARIO CONSTRUCTION - ARZUW BRIDGE**



Lenght: 150 meters Weight: 2100 tons

: Girder Bridge Type **Location: Turkmenistan** 













# **ARTVIN-ERZURUM BRIDGES / SISTEM INC. / 3120 TONS**



48 METERS LENGHT / GIRDER BRIDGE / 450 TONS / ARTVIN













### **STREAMWAY DEVELOPMENT**



4 Pcs Cable Stayed Bridge – 2 pcs 3 x 33 meter Constinous Span Bridge Project 2010 **4650 TONS - TURKMENISTAN** 

















Lenght: 3 x 52 meter

2 x 32 meter

1 x 41 meter

1 x 36 meter

1 x 42 meter

1 x 46 meter

**Type: Continuous Span Girder Bridge** 

Weight: 2455 tons **Location: Sakarya** 

















# **ARTVIN-ERZURUM BRIDGE**















Name: Artvin Bridge 1

Lenght: 57 meter Weight: 530 tons

: Dogus Holding Client : Girder Bridge Type

**Location : Artvin - Turkey** 



# **HEKIMHAN BRIDGES**





Name: Hekimhan 1 Bridge

Lenght: 55 meter

Weight: 500 tons

Client: Kolin Inc.

Type: Girder Bridge

Location: Malatva / Turkev





# Our contact information to below

Phone : +(90) 312 254 0 254

Fax : +(90) 312 254 0 255

E-Mail : info@bces.com.tr

If you see mor