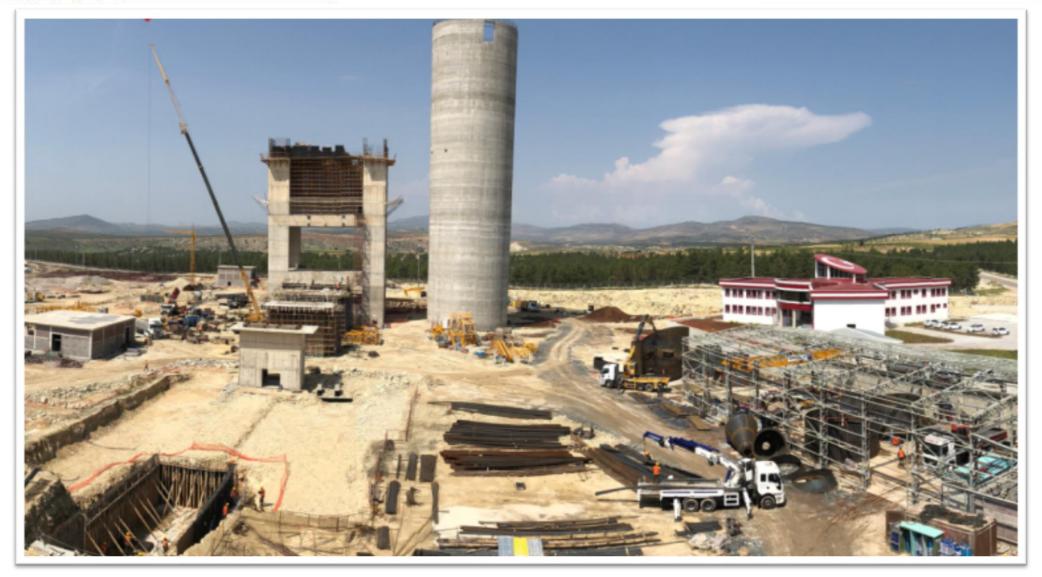

#### **GAMA POWER SYSTEM ENG. INC.**

840 MW Ic Anadolu Combined Cycle Power Plant 5000 Tons / Kırıkkale / 2014 - 2015