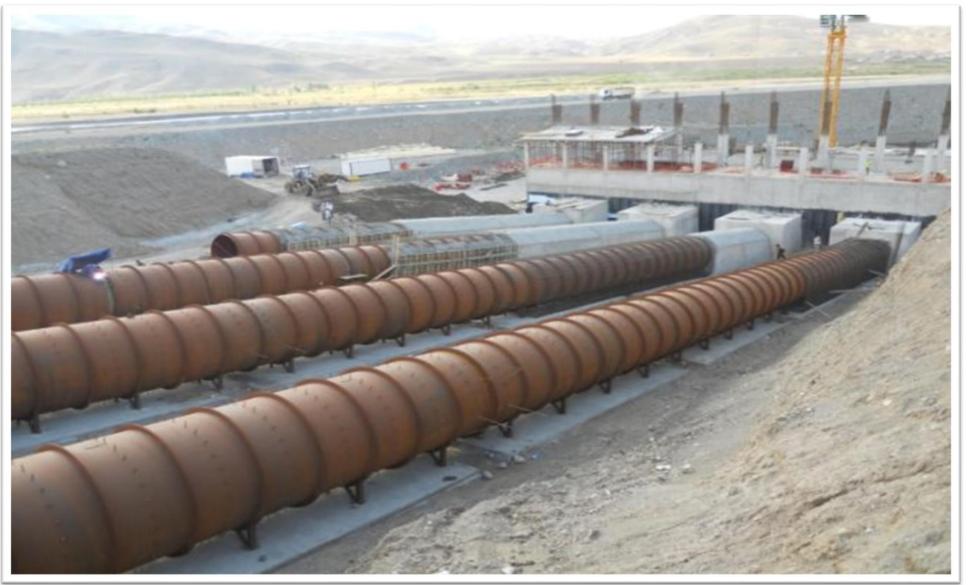

## **EBD ENERGY UNAL CONSTRUCTION**

SERAP HYDROELECTRIC POWER PLANT KARS / 1000 TONS / 2011

# **VENTECH**

TTOPCO CPF - II PIPE RACKS - STEEL CONSTRUCTIONS IRAQ / 1380 TONS /2015