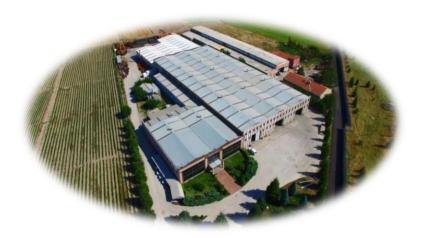

# 5685

BÜLBÜLOĞLU STEEL INDUSTRIES CORPORATION



# COMPANY INFORMATION













#### **CORPORATE STRUCTURE**

















\* 22.000 m2 Closed Area

2.500 m2 Climate Controlled Closed Paint Shop







#### **CAPACITY INFORMATION**

- According to project type 1750 tons average per month manufacturing capacity.
- **❖ 21.000 tons per year capacity in totally.**















- **\* 4 Continent**
- \* 14 Country
- \* Over 170 Completed Succesfull **Project**





#### **BUSINESS EXPRINCES**

## Industrial Facilicities;

- Power Plants,
- Cement Plants,
- Dam Equipments,
- Conveyor Systems.







#### Bridges;

- Continuous Span Bridges,
- Beam Bridges,
- Girder Bridges,
- Cable Stayed Bridges.







#### Functional Structures;

- Shopping Malls,
- Stadiums,
- Sport Complex,
- Special Buildings.

# FACTORY PICTURES































#### **MANUFACTURING HALL**















#### **MANUFACTURI