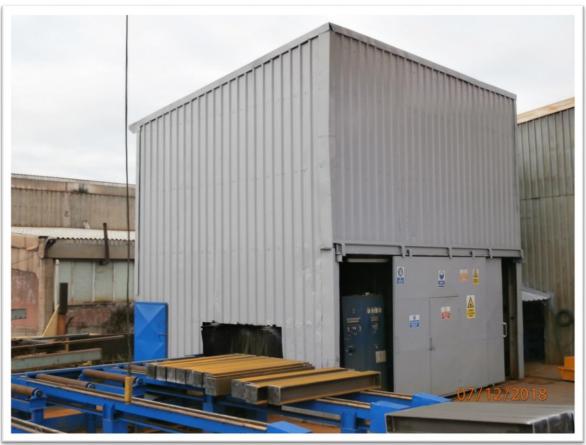

**DISPA Semi-Auto Bend Saw** 

**ŞAFER Shear 6 meters** 

FICEP 1201 DF Profile Cutting Bench with CNC Controlled

**Heat and Humidity Controlled Paint Shop** 

**Manuel Sand-Blasting Machine** 

**Automatic Sand-Blasting Machine** 

**Stocking Area Loading Area** 

- ✓ Quality Management Systems (ISO 9001)
- ✓ Environmental Management System (ISO 14001)
- ✓ Occupational Health and Safety Management
   Systems (OHSAS 18001)
- √ Welding Adequacy (ISO 3834-2)
- ✓ Technical requirements for the execution of steel structures
   (EN 1090-2 CE Marking Exc.4)