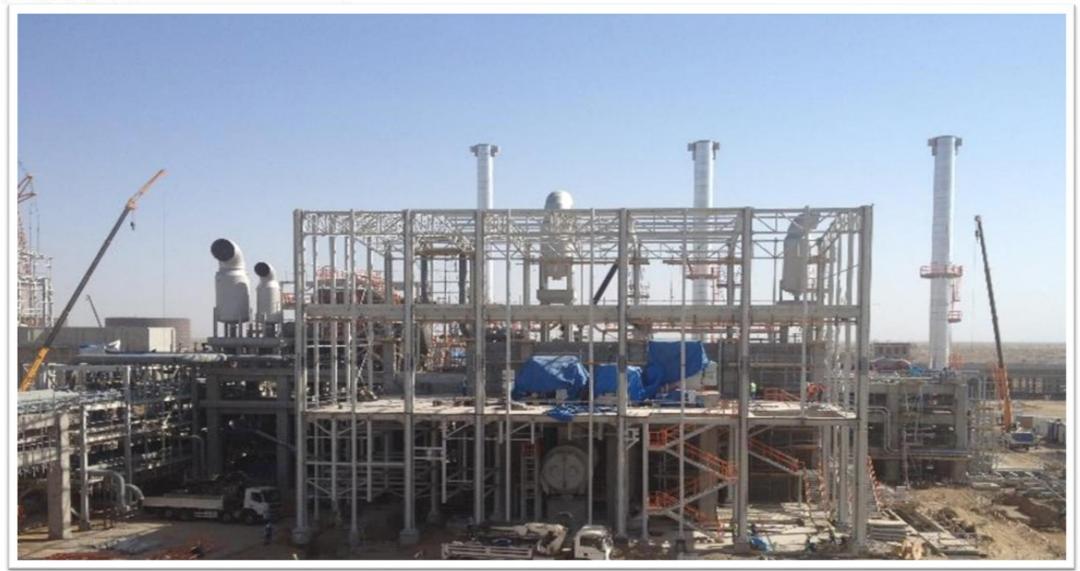

#### **RENAISSANCE HEAVY INDUSTRIES**

GAS TO GASOLINE PROJECT STEEL CONSTRUCTION TURKMENISTAN / 1650 TONS / 2016