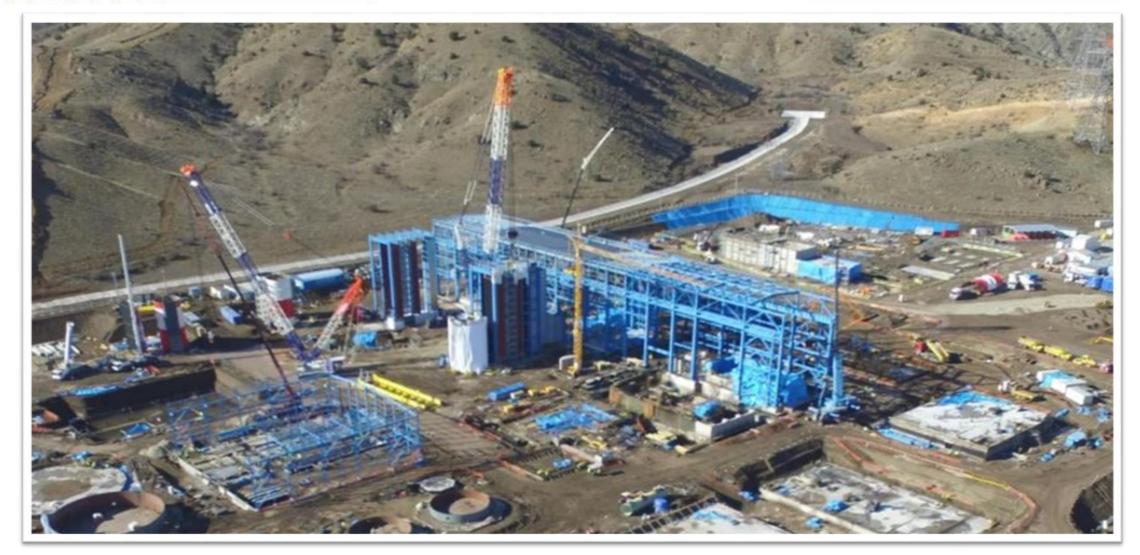

## **EBD ENERGY UNAL CONSTRUCTION**

SERAP HYDROELECTRIC POWER PLANT KARS / 1000 TONS / 2011