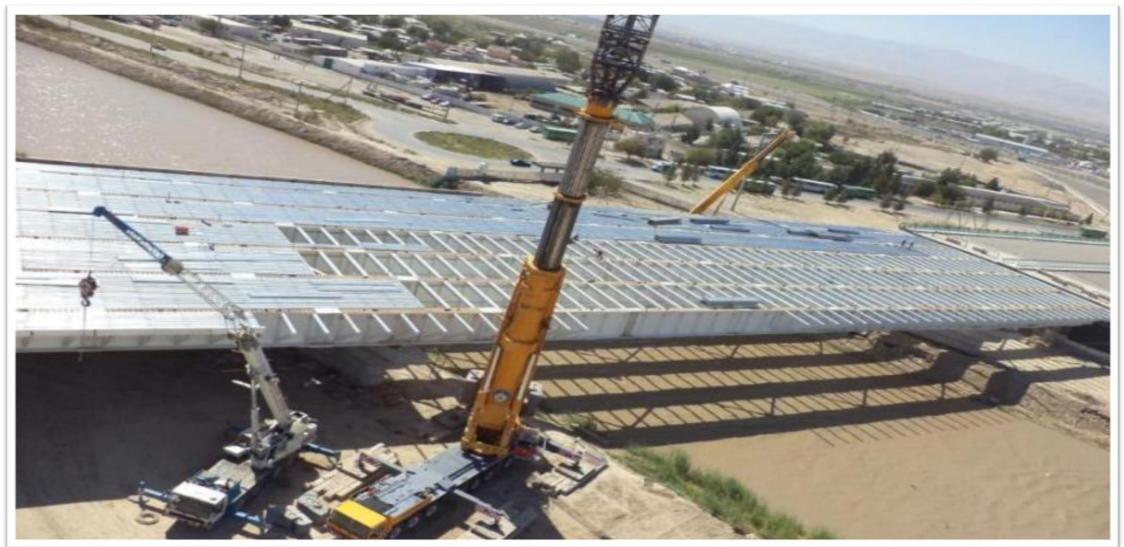

#### Bridges;

- Continuous Span Bridges,
- Beam Bridges,
- Girder Bridges,
- Cable Stayed Bridges.

### **STREAMWAY DEVELOPMENT**

Name: Gökçe Bridge

Lenght: 225 meter

Weight: 1800 tons

**Client**: Streamway Development

**Type**: Cable Stayed Bridge

**Location : Turkmenistan** 

# **OTARIO CONSTRUCTION - ARZUW BRIDGE**

Lenght: 150 meters Weight: 2100 tons

: Girder Bridge Type **Location: Turkmenistan** 

# **ARTVIN-ERZURUM BRIDGES / SISTEM INC. / 3120 TONS**

48 METERS LENGHT / GIRDER BRIDGE / 450 TONS / ARTVIN

### **STREAMWAY DEVELOPMENT**

4 Pcs Cable Stayed Bridge – 2 pcs 3 x 33 meter Constinous Span Bridge Project 2010 **4650 TONS - TURKMENISTAN** 

Lenght: 3 x 52 meter

2 x 32 meter

1 x 41 meter

1 x 36 meter

1 x 42 meter

1 x 46 meter

**Type: Continuous Span Girder Bridge** 

Weight: 2455 tons **Location: Sakarya** 

# **ARTVIN-ERZURUM BRIDGE**

Name: Artvin Bridge 1

Lenght: 57 meter Weight: 530 tons

: Dogus Holding Client : Girder Bridge Type

**Location : Artvin - Turkey** 

# **HEKIMHAN BRIDGES**

Name: Hekimhan 1 Bridge

Lenght: 55 meter

Weight: 500 tons

Client: Kolin Inc.

Type: Girder Bridge

Location: Malatva / Turkev